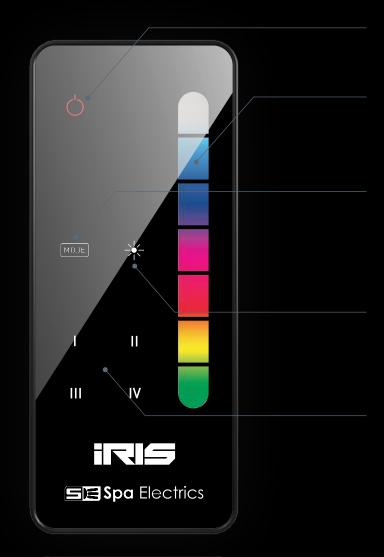

### OVERVIEW

#### POWER BUTTON WITH LED INDICATOR

LED indicator remains illuminated while remote is in active state and changes colour to indicate the selected lighting channel.

#### 7 STATIC COLOURS

Choose the colour to suit your mood. With a choice of 7 stunning static colours, you can completely transform the look of your pool at the touch of a button.

#### POOL / SPA CHANNEL SELECTION

Independently select the colour of your pool and spa lights using the Mode selection button.

Simply select the desired channel (Pool / Spa / Pool & Spa) and choose your favorite colour or show for each.

### BRIGHTNESS CONTROL

Now you can select how bright you would like your lights using brightness control.

Select between 3 levels of brightness for the perfect lighting effect for your home.

### 4 MULTI-COLOUR MODES

Whether it's a romantic night in or a party to remember, the iRIS has a colour show to suit every occasion.

Select between 4 Multi-colour modes from tranquil blues and whites, to fast beat party modes, or simply sit back and enjoy the colours of a beautiful Australian sunset.