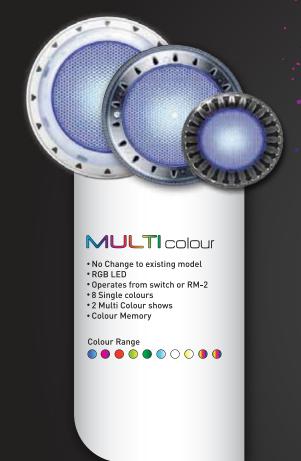

### SINGLEcolour

- . No Change to existing model
- Available in White / Blue / Green
- Operates from switch or RM-2

Colour Range

POOL PRODUCTS